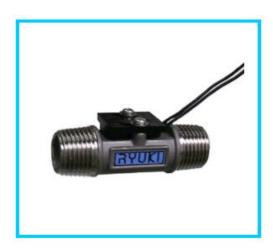

# < FLOW SENSOR >

# RS-4R

#### < Features >

- \* Most suitable for controlling the flow rate range of 1 to 3 L/min.
- \* Due to the structure and material of the flapper, it is difficult for the scale to adhere to the flapper.
- \* Leakless structure.
- \* Body material: SCS14 (Made by lost wax casting)