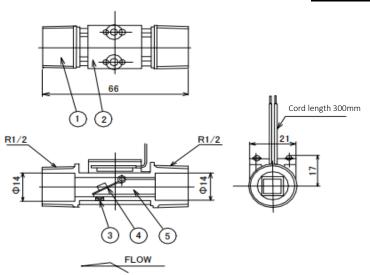

### < Dimensions >

# < Material >

1. Body : SCS14 2. Sensor : PPO

3. Magnet: Rare earth and others

4. Flapper: PPO5. Collar: PPO

# < Specifications >

| Body material        | SCS14                   |
|----------------------|-------------------------|
| Material of internal | PPO                     |
| mechanism            |                         |
| Connection diameter  | R 1/2                   |
| Flow rate range      | 1 ~ 3 L/min             |
| Contact              | Normal open (a-contact) |
| Rating               | AC/DC 100V, Max 10 W    |
| Pressure             | Max. 2 MPa(G)           |
| Temperature          | 0°C∼85°C                |
| Lead                 | UL-1007 300mm           |